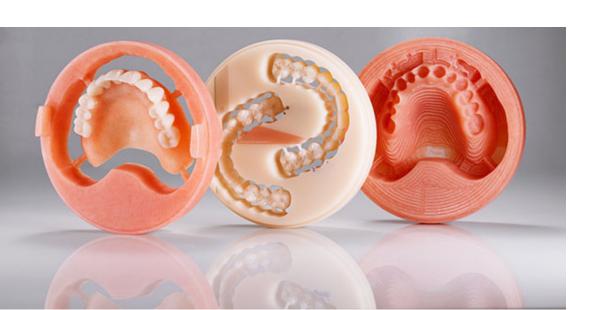

### **DIGITAL DENTURES**

Our Digital Dentures harness the power of cutting-edge digital technology to create prosthetics with unmatched precision and customization. Utilizing advanced CAD/CAM techniques, we ensure a perfect fit and natural appearance.