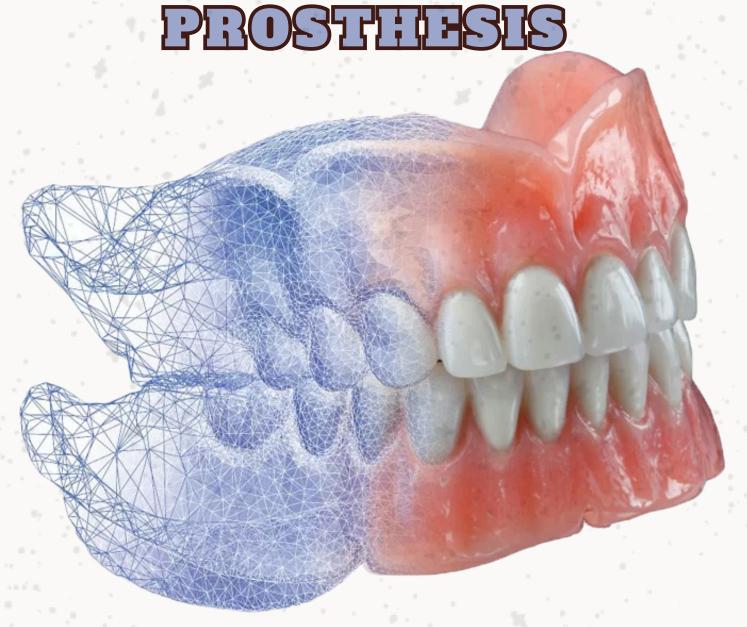

## Pressed Complete & Partial Dentures V/S Conventional Dentures

Pressed complete and Partial dentures offer several advantages compared to conventional dentures. These benefits significantly enhance patient satisfaction and overall oral health outcomes. Here are the key advantages:

- Superior Fit and Comfort
- Improved and Natural

  Aesthetics
- Durability and Longevity
- **Property of the property of t**
- Stability and Functionality
- Fewer Adjustments

**Ease of Care** 

Advanced & Digital Fabrication Techniques

### **DIGITAL DENTURES**

Our Digital Dentures harness the power of cutting-edge digital technology to create prosthetics with unmatched precision and customization. Utilizing advanced CAD/CAM techniques, we ensure a perfect fit and natural appearance.